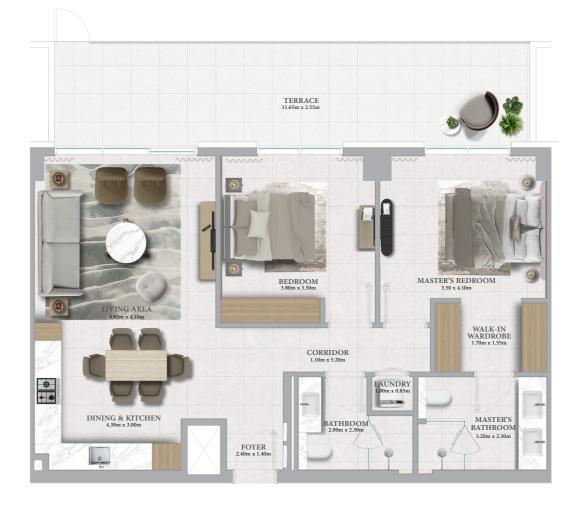

# 2 BEDROOM - 1A

| UNITS | 110, 202, 210, 302, 310, 402, 410, 502, 510, 602, 610, |
|-------|--------------------------------------------------------|
|       | 702, 710, 802, 810, 902, 910, 1002, 1010, 1102, 1202   |

| TOTAL AREA   | 108.22 SQ.M. | 1164.87SQ.FT.  |
|--------------|--------------|----------------|
| BALCONY AREA | 8.07 SQ.M.   | 86.86 SQ.FT.   |
| SUITE AREA   | 100.15 SQ.M. | 1078.00 SQ.FT. |