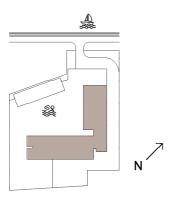

KEY SECTION

KEY LAYOUT





KEY PLAN









# 1 BEDROOM - 1D

| SUITE AREA 68.06 SQ.M. 732.59 SQ.FT |
|-------------------------------------|
|                                     |

#### KEY SECTION

















# 1 BEDROOM - TYPE 2

| UNITS        | 108, 208, 308, 408, 508, 608, 708, 808,<br>908, 1008, 1108, 1208 |                |  |
|--------------|------------------------------------------------------------------|----------------|--|
| SUITE AREA   | 66.57 SQ.M.                                                      | 716.55 \$Q.FT. |  |
| BALCONY AREA | 17.17 SQ.M.                                                      | 184.82 SQ.FT.  |  |
| TOTAL AREA   | 83.74 SQ.M.                                                      | 901.37 SQ.FT.  |  |

#### KEY SECTION

#### KEY LAYOUT





KEY PLAN









# 2 BEDROOM - 1A

| UNITS | 110, 202, 210, 302, 310, 402, 410, 502, 510, 602, 610, |
|-------|--------------------------------------------------------|
|       | 702, 710, 802, 810, 902, 910, 1002, 1010, 1102, 1202   |

| TOTAL AREA   | 108.22 SQ.M. | 1164.87SQ.FT.  |
|--------------|--------------|----------------|
| BALCONY AREA | 8.07 SQ.M.   | 86.86 SQ.FT.   |
| SUITE AREA   | 100.15 SQ.M. | 1078.00 SQ.FT. |

#### KEY SECTION

















# 2 BEDROOM - 1B

| UNITS        | 214, 314, 414, 514, 614, 714, 814, 914 |                |  |
|--------------|----------------------------------------|----------------|--|
| SUITE AREA   | 100.15 SQ.M.                           | 1078.01 SQ.FT. |  |
| BALCONY AREA | 8.02 SQ.M.                             | 86.33 SQ.FT.   |  |