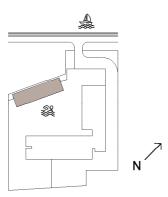

|              |                |
| SUITE AREA   | 100.30 SQ.M. | 1079.62 SQ.FT. | 100.31 SQ.M. | 1079.73 SQ.FT. |
| TERRACE AREA | 34.62 SQ.M.  | 372.65 SQ.FT.  | 35.39 SQ.M.  | 380.93 SQ.FT.  |
| PODIUM LEVEL |              |                |              |                |
| SUITE AREA   | 100.80 SQ.M. | 1085.00 SQ.FT. | 100.80 SQ.M. | 1085.00 SQ.FT. |
| BALCONY AREA | 10.66 SQ.M.  | 114.74 SQ.FT.  | 10.66 SQ.M.  | 114.74 SQ.FT.  |
| TOTAL        |              |                |              |                |
| SUITE AREA   | 201.10 SQ.M. | 2164.62 SQ.FT. | 201.11 SQ.M. | 2164.73 SQ.FT. |
| BALCONY AREA | 45.28 SQ.M.  | 487.39 SQ.FT.  | 46.05 SQ.M.  | 495.68 SQ.FT.  |
| TOTAL AREA   | 246.38 SQ.M. | 2652.01 SQ.FT. | 247.16 SQ.M. | 2660.41 SQ.FT. |

#### KEY SECTION

KEY LAYOUT





KEY PLAN









FLOOR PLAN 1. All dimensions are in imperial and metric, and measured from finish to finish excluding construction tolerances. 2. All materials, dimensions, and drawings are approximate only. 3. Information is subject to change without notice, at developer's absolute discretion. 4. Actual area may vary from the stated area. 5. Drawings not to scale. 6. All images used are for illustrative purposes only and do not represent the actual size, features, specifications, fittings, and furnishings. 7. The developer reserves the right to make revisions / alterations, at it's absolute discretion, without any liability whatsoever.

02

PODIUM LEVEL

GROUND LEVEL





# 1 BEDROOM - 1A

| UNITS        | 106, 206, 215, 306, 315, 406, 415, 506, 515, 606, 615,<br>706, 715, 806, 815, 9