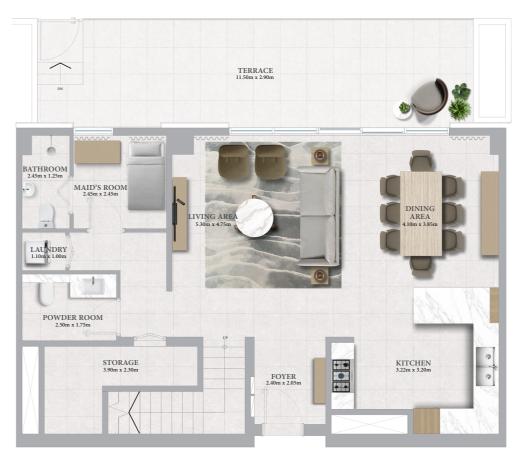

## **3 BEDROOM TOWNHOUSE**

| UNITS        | 01, 03       |                | 02           |                |
|--------------|--------------|----------------|--------------|----------------|
| GROUND LEVEL |              |                |              |                |
| SUITE AREA   | 100.30 SQ.M. | 1079.62 SQ.FT. | 100.31 SQ.M. | 1079.73 SQ.FT. |
| TERRACE AREA | 34.62 SQ.M.  | 372.65 SQ.FT.  | 35.39 SQ.M.  | 380.93 SQ.FT.  |
| PODIUM LEVEL |              |                |              |                |
| SUITE AREA   | 100.80 SQ.M. | 1085.00 SQ.FT. | 100.80 SQ.M. | 1085.00 SQ.FT. |
| BALCONY AREA | 10.66 SQ.M.  | 114.74 SQ.FT.  | 10.66 SQ.M.  | 114.74 SQ.FT.  |
| TOTAL        |              |                |              |                |
| SUITE AREA   | 201.10 SQ.M. | 2164.62 SQ.FT. | 201.11 SQ.M. | 2164.73 SQ.FT. |
| BALCONY AREA | 45.28 SQ.M.  | 487.39 SQ.FT.  | 46.05 SQ.M.  | 495.68 SQ.FT.  |
| TOTAL AREA   | 246.38 SQ.M. | 2652.01 SQ.FT. | 247.16 SQ.M. | 2660.41 SQ.FT. |