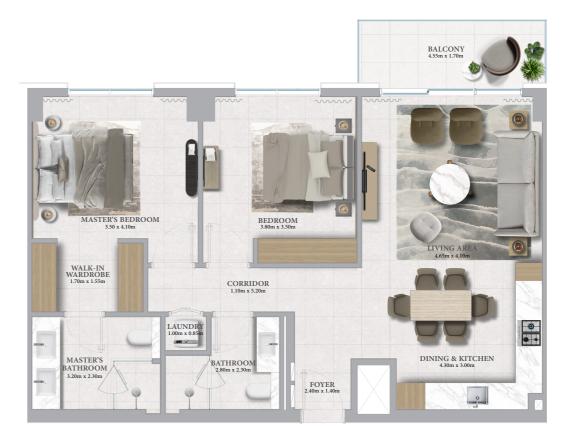

# 2 BEDROOM - 1A

| UNITS | 110, 202, 210, 302, 310, 402, 410, 502, 510, 602, 610, |
|-------|--------------------------------------------------------|
|       | 702, 710, 802, 810, 902, 910, 1002, 1010, 1102, 1202   |

| TOTAL AREA   | 108.22 SQ.M. | 1164.87SQ.FT.  |
|--------------|--------------|----------------|
| BALCONY AREA | 8.07 SQ.M.   | 86.86 SQ.FT.   |
| SUITE AREA   | 100.15 SQ.M. | 1078.00 SQ.FT. |