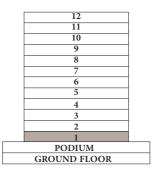

specifications, fittings, and furnishings. 7. The developer reserves the right to make revisions / alterations, at it's absolute discretion, without any liability whatsoever.





# 2 BEDROOM - 1C

| UNITS        | 1            | 102            |
|--------------|--------------|----------------|
| SUITE AREA   | 100.15 SQ.M. | 1078.01 SQ.FT. |
| TERRACE AREA | 31.15 SQ.M.  | 335.30 SQ.FT.  |
| TOTAL AREA   | 131.30 SQ.M. | 1413.31 SQ.FT. |

#### KEY SECTION

#### KEY LAYOUT





KEY PLAN









# 2 BEDROOM - 1D

| UNITS        | 112          |                |
|--------------|--------------|----------------|
| SUITE AREA   | 100.15 SQ.M. | 1078.01 SQ.FT. |
| TERRACE AREA | 29.95 SQ.M.  | 322.38 SQ.FT.  |
| TOTAL AREA   | 130.10 SQ.M. | 1400.39 SQ.FT. |

#### KEY SECTION

#### KEY LAYOUT





KEY PLAN









# 2 BEDROOM - 2A

| UNITS        | 109, 209, 309, 409, 509, 609, 709, 809, 909, 1009           |                |  |
|--------------|-------------------------------------------------------------|----------------|--|
| SUITE AREA   | 101.84 SQ.M.                                                | 1096.20 SQ.FT. |  |
| BALCONY AREA | 17.20 SQ.M.                                                 | 185.14 SQ.FT.  |  |
| TOTAL AREA   | 119.04 SQ.M.                                                | 1281.34 SQ.FT. |  |
| UNITS        | 204, 304, 404, 504, 604, 704, 804,<br>904, 1004, 1104, 1204 |                |  |
| SUITE AREA   | 103.43 SQ.M.                                                | 1113.31 SQ.FT. |  |
| BALCONY AREA | 17.20 SQ.M.