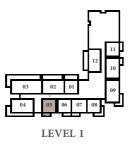

AREA   | 66.47 SQ.M.                                                      | 715.48 SQ.FT. |  |
| BALCONY AREA | 8.07 SQ.M.                                                       | 86.86 SQ.FT.  |  |
| TOTAL AREA   | 74.54 SQ.M.                                                      | 802.34 SQ.FT. |  |
| UNITS        | 205, 305, 405, 505, 605, 705, 805,<br>905, 1005, 1105, 1205      |               |  |
| SUITE AREA   | 67.97 SQ.M.                                                      | 731.62 SQ.FT. |  |
| BALCONY AREA | 8.02 SQ.M.                                                       | 86.33 SQ.FT.  |  |

75.99 SQ.M.

| Κ | Ε | Y | SECTION |  |
|---|---|---|---------|--|

TOTAL AREA

KEY LAYOUT

817.95 SQ.FT.



















# 1 BEDROOM - 1C



#### KEY SECTION

KEY LAYOUT





KEY PLAN









# 1 BEDROOM - 1D

| SUITE AREA 68.06 SQ.M. 732.59 SQ.FT |
|-------------------------------------|
|                                     |

#### KEY SECTION

















# 1 BEDROOM - TYPE 2

| UNITS        | 108, 208, 308, 408, 508, 608, 708, 808,<br>908, 1008, 1108, 1208 |                |  |
|--------------|------------------------------------------------------------------|----------------|--|
| SUITE AREA   | 66.57 SQ.M.                                                      | 716.55 \$Q.FT. |  |
| BALCONY AREA | 17.17 SQ.M.                                                      | 184.82 SQ.FT.  |  |
| TOTAL AREA   | 83.74 SQ.M.                                                      | 901.37 SQ.FT.  |  |

#### KEY SECTION

#### KEY LAYOUT





KEY PLAN









# 2 BEDROOM - 1A

|