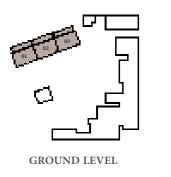

|                |
| SUITE AREA   | 100.30 SQ.M. | 1079.62 SQ.FT. | 100.31 SQ.M. | 1079.73 SQ.FT. |
| TERRACE AREA | 34.62 SQ.M.  | 372.65 SQ.FT.  | 35.39 SQ.M.  | 380.93 SQ.FT.  |
| PODIUM LEVEL |              |                |              |                |
| SUITE AREA   | 100.80 SQ.M. | 1085.00 SQ.FT. | 100.80 SQ.M. | 1085.00 SQ.FT. |
| BALCONY AREA | 10.66 SQ.M.  | 114.74 SQ.FT.  | 10.66 SQ.M.  | 114.74 SQ.FT.  |
| TOTAL        |              |                |              |                |
| SUITE AREA   | 201.10 SQ.M. | 2164.62 SQ.FT. | 201.11 SQ.M. | 2164.73 SQ.FT. |
| BALCONY AREA | 45.28 SQ.M.  | 487.39 SQ.FT.  | 46.05 SQ.M.  | 495.68 SQ.FT.  |
| TOTAL AREA   | 246.38 SQ.M. | 2652.01 SQ.FT. | 247.16 SQ.M. | 2660.41 SQ.FT. |

#### KEY SECTION

KEY LAYOUT





KEY PLAN









FLOOR PLAN 1. All dimensions are in imperial and metric, and measured from finish to finish excluding construction tolerances. 2. All materials, dimensions, and drawings are approximate only. 3. Information is subject to change without notice, at developer's absolute discretion. 4. Actual area may vary from the stated area. 5. Drawings not to scale. 6. All images used are for illustrative purposes only and do not represent the actual size, features, specifications, fittings, and furnishings. 7. The developer reserves the right to make revisions / alterations, at it's absolute discretion, without any liability whatsoever.

02

PODIUM LEVEL

GROUND LEVEL





# 1 BEDROOM - 1A

| UNITS        | 106, 206, 215, 306, 315, 406, 415, 506, 515, 606, 615,<br>706, 715, 806, 815, 906, 915, 100