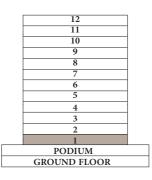

-|--|
| SUITE AREA   | 66.47 SQ.M.                                                      | 715.48 SQ.FT. |  |
| BALCONY AREA | 8.07 SQ.M.                                                       | 86.86 SQ.FT.  |  |
| TOTAL AREA   | 74.54 SQ.M.                                                      | 802.34 SQ.FT. |  |
| UNITS        | 205, 305, 405, 505, 605, 705, 805,<br>905, 1005, 1105, 1205      |               |  |
| SUITE AREA   | 67.97 SQ.M.                                                      | 731.62 SQ.FT. |  |
| BALCONY AREA | 8.02 SQ.M.                                                       | 86.33 SQ.FT.  |  |

75.99 SQ.M.

| Κ | Ε | Y | SECTION |  |
|---|---|---|---------|--|

TOTAL AREA

KEY LAYOUT

817.95 SQ.FT.



















# 1 BEDROOM - 1C



#### KEY SECTION

KEY LAYOUT





KEY PLAN









# 1 BEDROOM - 1D

| SUITE AREA 68.06 SQ.M. 732.59 SQ.FT |
|-------------------------------------|
|                                     |

#### KEY SECTION

















# 1 BEDROOM - TYPE 2

| UNITS        | 108, 208, 308, 408, 508, 608, 708, 808,<br>908, 1008, 1108, 1208 |                |  |
|--------------|------------------------------------------------------------------|----------------|--|
| SUITE AREA   | 66.57 SQ.M.                                                      | 716.55 \$Q.FT. |  |
| BALCONY AREA | 17.17 SQ.M.                                                      | 184.82 SQ.FT.  |  |
| TOTAL AREA   | 83.74 SQ.M.                                                      | 901.37 SQ.FT.  |  |

#### KEY SECTION

#### KEY LAYOUT





KEY PLAN









# 2 B