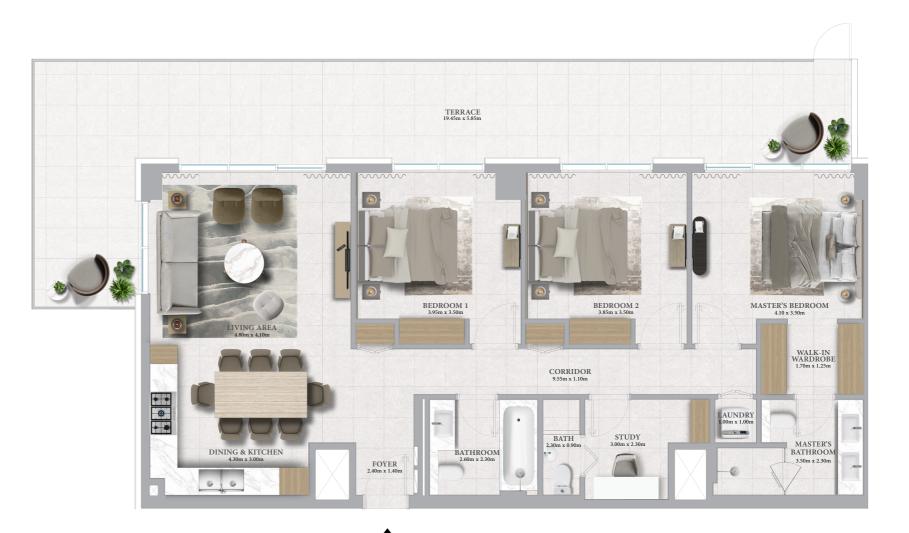

#### KEY SECTION

KEY LAYOUT

KEY PLAN

FLOOR PLAN 1. All dimensions are in imperial and metric, and measured from finish to finish excluding construction tolerances. 2. All materials, dimensions, and drawings are approximate only. 3. Information is subject to change without notice, at developer's absolute discretion. 4. Actual area may vary from the stated area. 5. Drawings not to scale. 6. All images used are for illustrative purposes only and do not represent the actual size, features, specifications, fittings, and furnishings. 7. The developer reserves the right to make revisions / alterations, at it's absolute discretion, without any liability whatsoever.