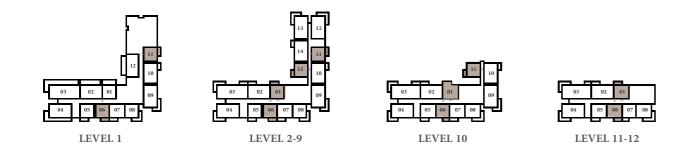

.47 SQ.M.                                                                                              | 715.48 SQ.FT. |
| BALCONY AREA | 8.02 SQ.M.                                                                                               | 86.33 SQ.FT.  |
| TOTAL AREA   | 74.49 SQ.M.                                                                                              | 801.81 SQ.FT. |

| UNITS | 111, 20 |
|-------|---------|
|       | 701, 71 |

201, 211, 301, 311, 401, 411, 501, 511, 601, 611, 711, 801, 811, 901, 911, 1001, 1011, 1101, 1201

| SUITE AREA   | 67.96 SQ.M. | 731.52 SQ.FT. |
|--------------|-------------|---------------|
| BALCONY AREA | 8.02 SQ.M.  | 86.33 SQ.FT.  |
| TOTAL AREA   | 75.98 SQ.M. | 817.85 SQ.FT. |

#### KEY SECTION

#### KEY LAYOUT





KEY PLAN













# 1 BEDROOM - 1B

| UNITS        | 107, 207, 307, 407, 507, 607, 707, 807,<br>907, 1007, 1107, 1207 |               |  |
|--------------|------------------------------------------------------------------|---------------|--|
| SUITE AREA   | 66.47 SQ.M.                                                      | 715.48 SQ.FT. |  |
| BALCONY AREA | 8.07 SQ.M.                                                       | 86.86 SQ.FT.  |  |
| TOTAL AREA   | 74.54 SQ.M.                                                      | 802.34 SQ.FT. |  |
| UNITS        | 205, 305, 405, 505, 605, 705, 805,<br>905, 1005, 1105, 1205      |               |  |
| SUITE AREA   | 67.97 SQ.M.                                                      | 731.62 SQ.FT. |  |
| BALCONY AREA | 8.02 SQ.M.