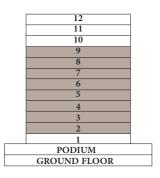

LAYOUT

1298.45 SQ.FT.





KEY PLAN











# 2 BEDROOM - 2B

| UNITS        | 104          |                |
|--------------|--------------|----------------|
| SUITE AREA   | 103.43 SQ.M. | 1113.31 SQ.FT. |
| TERRACE AREA | 50.91 SQ.M.  | 547.99 SQ.FT.  |
| TOTAL AREA   | 154.34 SQ.M. | 1661.30 SQ.FT. |

### KEY SECTION

# 11 10 PODIUM GROUND FLOOR















# 2 BEDROOM - 3A

| UNITS        | 213, 313, 413, 513, 613, 713, 813, 913 |                |
|--------------|----------------------------------------|----------------|
| SUITE AREA   | 101.69 SQ.M.                           | 1094.58 SQ.FT. |
| BALCONY AREA | 20.01 SQ.M.                            | 215.39 SQ.FT.  |
| TOTAL AREA   | 121.70 SQ.M.                           | 1309.97 SQ.FT. |

### KEY SECTION

#### KEY LAYOUT















# 2 BEDROOM - 3B

| UNITS        | 212, 312, 412, 512, 612, 712, 812, 912 |                |
|--------------|----------------------------------------|----------------|
| SUITE AREA   | 103.28 SQ.M.                           | 1111.70 SQ.FT. |
| BALCONY AREA | 20.01 SQ.M.                            | 215.39 SQ.FT.  |
| TOTAL AREA   | 123.29 SQ.M.                           | 1327.09 SQ.FT. |

## KEY SECTION

# KEY LAYOUT





KEY PLAN









# 3 BEDROOM - 1A

| UNITS        | 203, 303, 403, 503, 603, 703, 803,<br>903, 1003, 1103, 1203 |                |
|--------------|-------------------------------------------------------------|----------------|
| SUITE AREA   | 134.81 SQ.M.                                                | 1451.08 SQ.FT. |
| BALCONY AREA | 25.26 SQ.M.