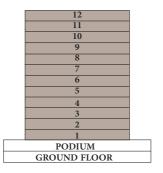

------------------------|----------------|--|
| SUITE AREA   | 101.84 SQ.M.                                                | 1096.20 SQ.FT. |  |
| BALCONY AREA | 17.20 SQ.M.                                                 | 185.14 SQ.FT.  |  |
| TOTAL AREA   | 119.04 SQ.M.                                                | 1281.34 SQ.FT. |  |
| UNITS        | 204, 304, 404, 504, 604, 704, 804,<br>904, 1004, 1104, 1204 |                |  |
| SUITE AREA   | 103.43 SQ.M.                                                | 1113.31 SQ.FT. |  |
| BALCONY AREA | 17.20 SQ.M.                                                 | 185.14 SQ.FT.  |  |

120.63 SQ.M.

| K | E | Y | S E C T I O N |  |
|---|---|---|---------------|--|
|   |   |   |               |  |

TOTAL AREA

#### KEY LAYOUT

1298.45 SQ.FT.





KEY PLAN











# 2 BEDROOM - 2B

| UNITS        | 104          |                |
|--------------|--------------|----------------|
| SUITE AREA   | 103.43 SQ.M. | 1113.31 SQ.FT. |
| TERRACE AREA | 50.91 SQ.M.  | 547.99 SQ.FT.  |
| TOTAL AREA   | 154.34 SQ.M. | 1661.30 SQ.FT. |

### KEY SECTION

# 11 10 PODIUM GROUND FLOOR















# 2 BEDROOM - 3A

| UNITS        | 213, 313, 413, 513, 613, 713, 813, 913 |                |
|--------------|----------------------------------------|----------------|
| SUITE AREA   | 101.69 SQ.M.                           | 1094.58 SQ.FT. |
| BALCONY AREA | 20.01 SQ.M.                            | 215.39 SQ.FT.  |
| TOTAL AREA   | 121.70 SQ.M.                           | 1309.97 SQ.FT. |

### KEY SECTION

#### KEY LAYOUT















# 2 BEDROO