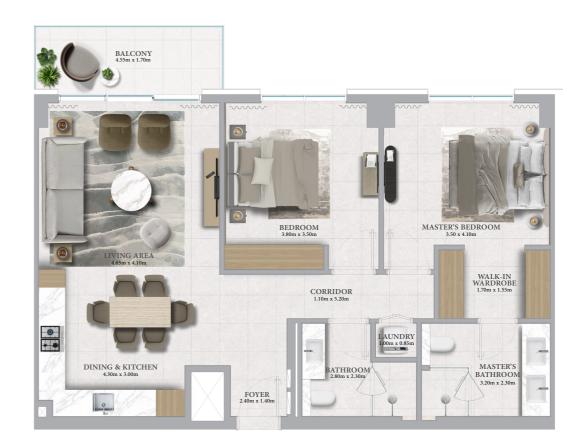

# 2 BEDROOM - 1A

| UNITS | 110, 202, 210, 302, 310, 402, 410, 502, 510, 602, 610, |
|-------|--------------------------------------------------------|
|       | 702, 710, 802, 810, 902, 910, 1002, 1010, 1102, 1202   |

| TOTAL AREA   | 108.22 SQ.M. | 1164.87SQ.FT.  |
|--------------|--------------|----------------|
| BALCONY AREA | 8.07 SQ.M.   | 86.86 SQ.FT.   |
| SUITE AREA   | 100.15 SQ.M. | 1078.00 SQ.FT. |