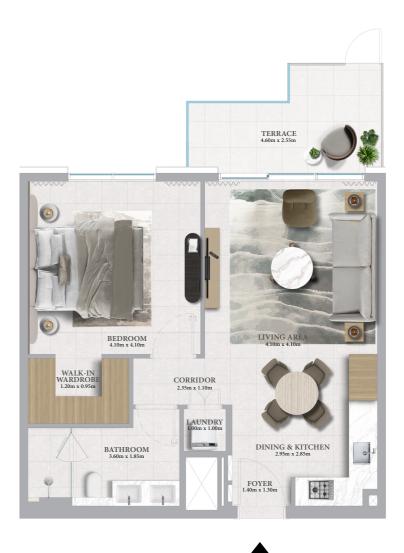

# 1 BEDROOM - TYPE 2

| UNITS        | 108, 208, 308, 408, 508, 608, 708, 808,<br>908, 1008, 1108, 1208 |                |  |
|--------------|------------------------------------------------------------------|----------------|--|
| SUITE AREA   | 66.57 SQ.M.                                                      | 716.55 \$Q.FT. |  |
| BALCONY AREA | 17.17 SQ.M.                                                      | 184.82 SQ.FT.  |  |
| TOTAL AREA   | 83.74 SQ.M.                                                      | 901.37 SQ.FT.  |  |