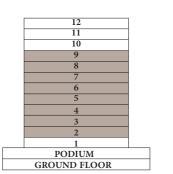

, 610, |
|-------|--------------------------------------------------------|
|       | 702, 710, 802, 810, 902, 910, 1002, 1010, 1102, 1202   |

| TOTAL AREA   | 108.22 SQ.M. | 1164.87SQ.FT.  |
|--------------|--------------|----------------|
| BALCONY AREA | 8.07 SQ.M.   | 86.86 SQ.FT.   |
| SUITE AREA   | 100.15 SQ.M. | 1078.00 SQ.FT. |

#### KEY SECTION

















# 2 BEDROOM - 1B

| UNITS        | 214, 314, 414, 514, 614, 714, 814, 914 |                |  |
|--------------|----------------------------------------|----------------|--|
| SUITE AREA   | 100.15 SQ.M.                           | 1078.01 SQ.FT. |  |
| BALCONY AREA | 8.02 SQ.M.                             | 86.33 SQ.FT.   |  |
| TOTAL AREA   | 108.17 SQ.M.                           | 1164.34 SQ.FT. |  |

## KEY SECTION











FLOOR PLAN 1. All dimensions are in imperial and metric, and measured from finish to finish excluding construction tolerances. 2. All materials, dimensions, and drawings are approximate only. 3. Information is subject to change without notice, at developer's absolute discretion. 4. Actual area may vary from the stated area. 5. Drawings not to scale. 6. All images used are for illustrative purposes only and do not represent the actual size, features, specifications, fittings, and furnishings. 7. The developer reserves the right to make revisions / alterations, at it's absolute discretion, without any liability whatsoever.





# 2 BEDROOM - 1C

| UNITS        | 1            | 102            |
|--------------|--------------|----------------|
| SUITE AREA   | 100.15 SQ.M. | 1078.01