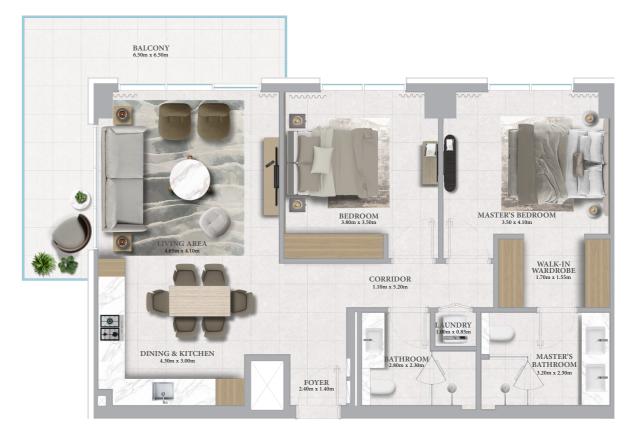

#### KEY SECTION

KEY LAYOUT

KEY PLAN

FLOOR PLAN 1. All dimensions are in imperial and metric, and measured from finish to finish excluding construction tolerances. 2. All materials, dimensions, and drawings are approximate only. 3. Information is subject to change without notice, at developer's absolute discretion. 4. Actual area may vary from the stated area. 5. Drawings not to scale. 6. All images used are for illustrative purposes only and do not represent the actual size, features, specifications, fittings, and furnishings. 7. The developer reserves the right to make revisions / alterations, at it's absolute discretion, without any liability whatsoever.

## KEY SECTION

FLOOR PLAN 1. All dimensions are in imperial and metric, and measured from finish to finish excluding construction tolerances. 2. All materials, dimensions, and drawings are approximate only. 3. Information is subject to change without notice, at developer's absolute discretion. 4. Actual area may vary from the stated area. 5. Drawings not to scale. 6. All images used are for illustrative purposes only and do not represent the actual size, features, specifications, fittings, and furnishings. 7. The developer reserves the right to make revisions / alterations, at it's absolute discretion, without any liability whatsoever.