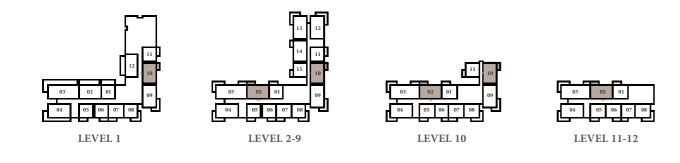

A   | 66.57 SQ.M.                                                      | 716.55 \$Q.FT. |  |
| BALCONY AREA | 17.17 SQ.M.                                                      | 184.82 SQ.FT.  |  |
| TOTAL AREA   | 83.74 SQ.M.                                                      | 901.37 SQ.FT.  |  |

#### KEY SECTION

#### KEY LAYOUT





KEY PLAN









# 2 BEDROOM - 1A

| UNITS | 110, 202, 210, 302, 310, 402, 410, 502, 510, 602, 610, |
|-------|--------------------------------------------------------|
|       | 702, 710, 802, 810, 902, 910, 1002, 1010, 1102, 1202   |

| TOTAL AREA   | 108.22 SQ.M. | 1164.87SQ.FT.  |
|--------------|--------------|----------------|
| BALCONY AREA | 8.07 SQ.M.   | 86.86 SQ.FT.   |
| SUITE AREA   | 100.15 SQ.M. | 1078.00 SQ.FT. |

#### KEY SECTION

















# 2 BEDROOM - 1B

| UNITS        | 214, 314, 414, 514, 614, 714, 814, 914 |                |  |
|--------------|----------------------------------------|----------------|--|
| SUITE AREA   | 100.15 SQ.M.                           | 1078.01 SQ.FT. |  |
| BALCONY AREA | 8.02 SQ.M.                             | 86.33 SQ.FT.   |  |
| TOTAL AREA   | 108.17 SQ.M.                           | 1164.34 SQ.FT. |  |

## KEY SECTION











FLOOR PLAN 1. All dimensions are in imperial and metric, and measured from finish to finish excluding construction tolerances. 2. All materials, dimensions, and drawings are approximate only. 3. Information is subject to change without notice, at developer's absolute discretion. 4. Actual area may vary from the stated area. 5. Drawings not to scale. 6.