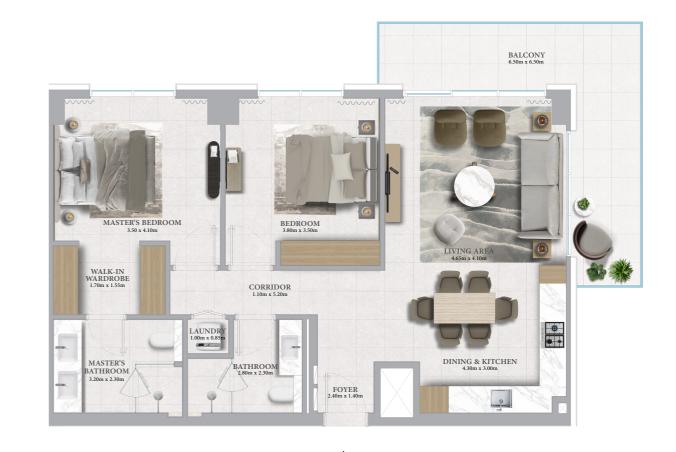

# 2 BEDROOM - 1A

| UNITS | 110, 202, 210, 302, 310, 402, 410, 502, 510, 602, 610, |
|-------|--------------------------------------------------------|
|       | 702, 710, 802, 810, 902, 910, 1002, 1010, 1102, 1202   |

| TOTAL AREA   | 108.22 SQ.M. | 1164.87SQ.FT.  |
|--------------|--------------|----------------|
| BALCONY AREA | 8.07 SQ.M.   | 86.86 SQ.FT.   |
| SUITE AREA   | 100.15 SQ.M. | 1078.00 SQ.FT. |