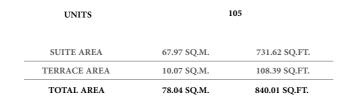

# 1 BEDROOM - 1B

| UNITS        | 107, 207, 307, 407, 507, 607, 707, 807,<br>907, 1007, 1107, 1207 |               |  |
|--------------|------------------------------------------------------------------|---------------|--|
| SUITE AREA   | 66.47 SQ.M.                                                      | 715.48 SQ.FT. |  |
| BALCONY AREA | 8.07 SQ.M.                                                       | 86.86 SQ.FT.  |  |
| TOTAL AREA   | 74.54 SQ.M.                                                      | 802.34 SQ.FT. |  |
| UNITS        | 205, 305, 405, 505, 605, 705, 805,<br>905, 1005, 1105, 1205      |               |  |
| SUITE AREA   | 67.97 SQ.M.                                                      | 731.62 SQ.FT. |  |
| BALCONY AREA | 8.02 SQ.M.                                                       | 86.33 SQ.FT.  |  |

75.99 SQ.M.

| Κ | Ε | Y | SECTION |  |
|---|---|---|---------|--|

TOTAL AREA

KEY LAYOUT

817.95 SQ.FT.