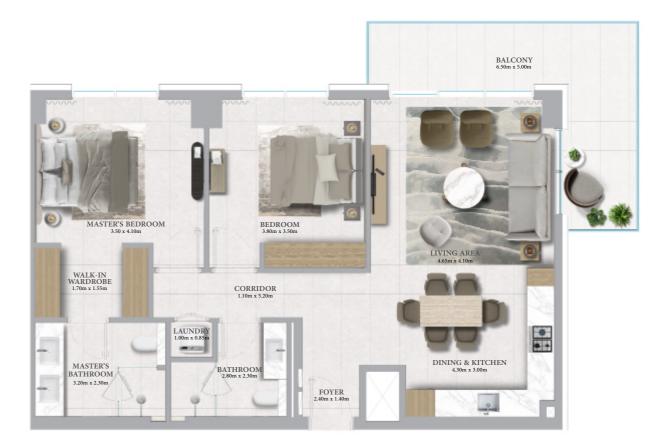

# 1 BEDROOM - TYPE 2

| UNITS        | 108, 208, 308, 408, 508, 608, 708, 808,<br>908, 1008, 1108, 1208 |                |  |
|--------------|------------------------------------------------------------------|----------------|--|
| SUITE AREA   | 66.57 SQ.M.                                                      | 716.55 \$Q.FT. |  |
| BALCONY AREA | 17.17 SQ.M.                                                      | 184.82 SQ.FT.  |  |
| TOTAL AREA   | 83.74 SQ.M.                                                      | 901.37 SQ.FT.  |  |