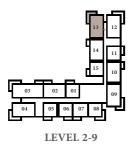

1298.45 SQ.FT.





KEY PLAN











# 2 BEDROOM - 2B

| UNITS        | 104          |                |
|--------------|--------------|----------------|
| SUITE AREA   | 103.43 SQ.M. | 1113.31 SQ.FT. |
| TERRACE AREA | 50.91 SQ.M.  | 547.99 SQ.FT.  |
| TOTAL AREA   | 154.34 SQ.M. | 1661.30 SQ.FT. |

### KEY SECTION

# 11 10 PODIUM GROUND FLOOR















# 2 BEDROOM - 3A

| UNITS        | 213, 313, 413, 513, 613, 713, 813, 913 |                |
|--------------|----------------------------------------|----------------|
| SUITE AREA   | 101.69 SQ.M.                           | 1094.58 SQ.FT. |
| BALCONY AREA | 20.01 SQ.M.                            | 215.39 SQ.FT.  |
| TOTAL AREA   | 121.70 SQ.M.                           | 1309.97 SQ.FT. |

### KEY SECTION

#### KEY LAYOUT















# 2 BEDROOM - 3B

| UNITS        | 212, 312, 412, 512, 612, 712, 812, 912 |                |
|--------------|----------------------------------------|----------------|
| SUITE AREA   | 103.28 SQ.M.                           | 1111.70 SQ.FT. |
| BALCONY AREA | 20.01 SQ.M.                            | 215.39 SQ.FT.  |
| TOTAL AREA   | 123.29 SQ.M.                           | 1327.09 SQ.FT. |

## KEY SECTION

# KEY LAYOUT





KEY PLAN









# 3 BEDROOM - 1A

| UNITS        | 203, 303, 403, 503, 603, 703, 803,<br>903, 1003, 1103, 1203 |                |
|--------------|-------------------------------------------------------------|----------------|
| SUITE AREA   | 134.81 SQ.M.                                                | 1451.08 SQ.FT. |
| BALCONY AREA | 25.26 SQ.M.