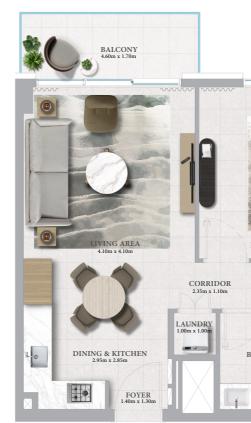

# 1 BEDROOM - 1A

| UNITS        | 106, 206, 215, 306, 315, 406, 415, 506, 515, 606, 615,<br>706, 715, 806, 815, 906, 915, 1006, 1106, 1206 |               |
|--------------|----------------------------------------------------------------------------------------------------------|---------------|
| SUITE AREA   | 66.47 SQ.M.                                                                                              | 715.48 SQ.FT. |
| BALCONY AREA | 8.02 SQ.M.                                                                                               | 86.33 SQ.FT.  |
| TOTAL AREA   | 74.49 SQ.M.                                                                                              | 801.81 SQ.FT. |

| UNITS | 111, 20 |
|-------|---------|
|       | 701, 71 |

201, 211, 301, 311, 401, 411, 501, 511, 601, 611, 711, 801, 811, 901, 911, 1001, 1011, 1101, 1201

| SUITE AREA   | 67.96 SQ.M. | 731.52 SQ.FT. |
|--------------|-------------|---------------|
| BALCONY AREA | 8.02 SQ.M.  | 86.33 SQ.FT.  |
| TOTAL AREA   | 75.98 SQ.M. | 817.85 SQ.FT. |