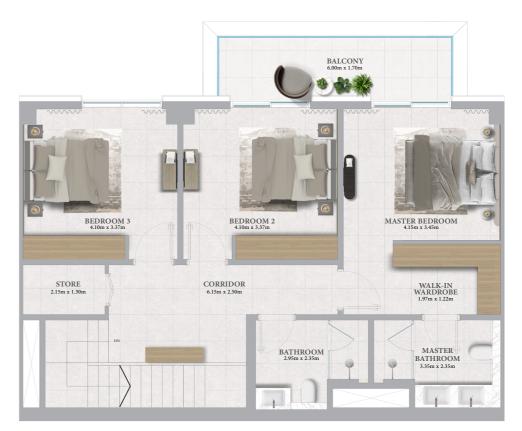

## **3 BEDROOM TOWNHOUSE**

| UNITS        | 01, 03       |                | 02           |                |
|--------------|--------------|----------------|--------------|----------------|
| GROUND LEVEL |              |                |              |                |
| SUITE AREA   | 100.30 SQ.M. | 1079.62 SQ.FT. | 100.31 SQ.M. | 1079.73 SQ.FT. |
| TERRACE AREA | 34.62 SQ.M.  | 372.65 SQ.FT.  | 35.39 SQ.M.  | 380.93 SQ.FT.  |
| PODIUM LEVEL |              |                |              |                |
| SUITE AREA   | 100.80 SQ.M. | 1085.00 SQ.FT. | 100.80 SQ.M. | 1085.00 SQ.FT. |
| BALCONY AREA | 10.66 SQ.M.  | 114.74 SQ.FT.  | 10.66 SQ.M.  | 114.74 SQ.FT.  |
| TOTAL        |              |                |              |                |
| SUITE AREA   | 201.10 SQ.M. | 2164.62 SQ.FT. | 201.11 SQ.M. | 2164.73 SQ.FT. |
| BALCONY AREA | 45.28 SQ.M.  | 487.39 SQ.FT.  | 46.05 SQ.M.  | 495.68 SQ.FT.  |
| TOTAL AREA   | 246.38 SQ.M. | 2652.01 SQ.FT. | 247.16 SQ.M. | 2660.41 SQ.FT. |