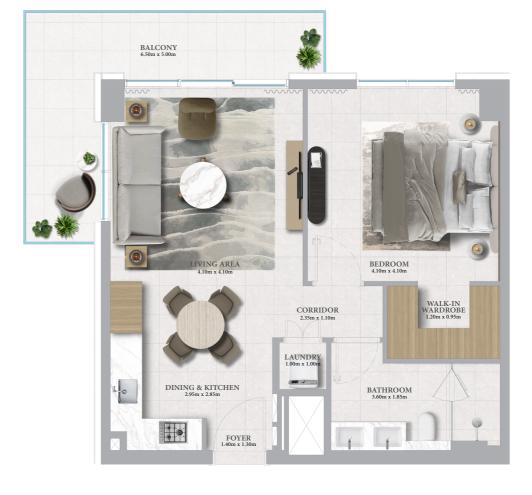

#### KEY SECTION

KEY LAYOUT

KEY PLAN

FLOOR PLAN 1. All dimensions are in imperial and metric, and measured from finish to finish excluding construction tolerances. 2. All materials, dimensions, and drawings are approximate only. 3. Information is subject to change without notice, at developer's absolute discretion. 4. Actual area may vary from the stated area. 5. Drawings not to scale. 6. All images used are for illustrative purposes only and do not represent the actual size, features, specifications, fittings, and furnishings. 7. The developer reserves the right to make revisions / alterations, at it's absolute discretion, without any liability whatsoever.

## KEY SECTION

FLOOR PLAN 1. All dimensions are in imperial and metric, and measured from finish to finish excluding construction tolerances. 2. All materials, dimensions, and drawings are approximate only. 3. Information is subject to change without notice, at developer's absolute discretion. 4. Actual area may vary from the stated area. 5. Drawings not to scale. 6. All images used are for illustrative purposes only and do not represent the actual size, features, specifications, fittings, and furnishings. 7. The developer reserves the right to make revisions / alterations, at it's absolute discretion, without any liability whatsoever.