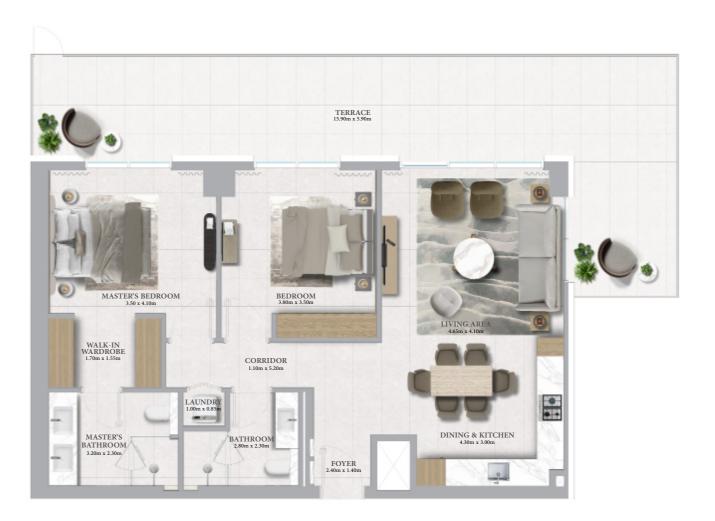

# 2 BEDROOM - 2B

| UNITS        | 104          |                |
|--------------|--------------|----------------|
| SUITE AREA   | 103.43 SQ.M. | 1113.31 SQ.FT. |
| TERRACE AREA | 50.91 SQ.M.  | 547.99 SQ.FT.  |
| TOTAL AREA   | 154.34 SQ.M. | 1661.30 SQ.FT. |