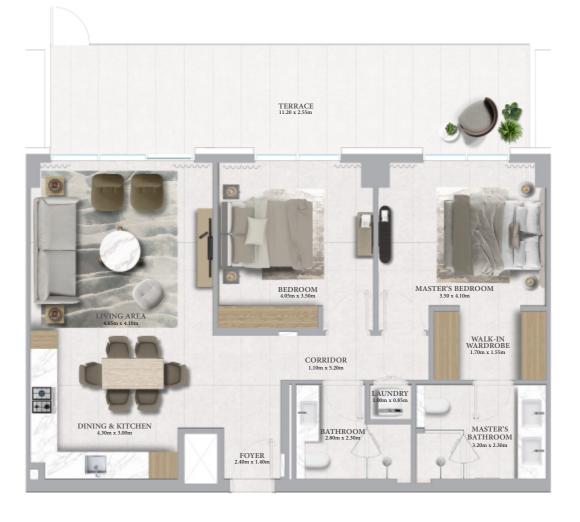

## **3 BEDROOM TOWNHOUSE**

| UNITS        | 01, 03       |                | 02           |                |
|--------------|--------------|----------------|--------------|----------------|
| GROUND LEVEL |              |                |              |                |
| SUITE AREA   | 100.30 SQ.M. | 1079.62 SQ.FT. | 100.31 SQ.M. | 1079.73 SQ.FT. |
| TERRACE AREA | 34.62 SQ.M.  | 372.65 SQ.FT.  | 35.39 SQ.M.  | 380.93 SQ.FT.  |
| PODIUM LEVEL |              |                |              |                |
| SUITE AREA   | 100.80 SQ.M. | 1085.00 SQ.FT. | 100.80 SQ.M. | 1085.00 SQ.FT. |
| BALCONY AREA | 10.66 SQ.M.  | 114.74 SQ.FT.  | 10.66 SQ.M.  | 114.74 SQ.FT.  |
| TOTAL        |              |                |              |                |
| SUITE AREA   | 201.10 SQ.M. | 2164.62 SQ.FT. | 201.11 SQ.M. | 2164.73 SQ.FT. |
| BALCONY AREA | 45.28 SQ.M.  | 487.39 SQ.FT.  | 46.05 SQ.M.  | 495.68 SQ.FT.  |
| TOTAL AREA   | 246.38 SQ.M. | 2652.01 SQ.FT. | 247.16 SQ.M. | 2660.41 SQ.FT. |