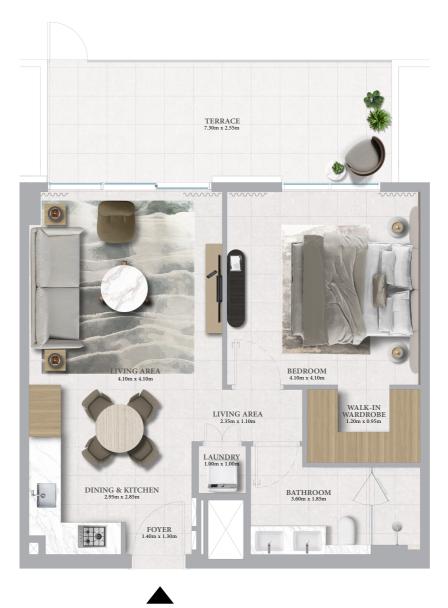

# 2 BEDROOM - 1A

| UNITS | 110, 202, 210, 302, 310, 402, 410, 502, 510, 602, 610, |
|-------|--------------------------------------------------------|
|       | 702, 710, 802, 810, 902, 910, 1002, 1010, 1102, 1202   |

| TOTAL AREA   | 108.22 SQ.M. | 1164.87SQ.FT.  |
|--------------|--------------|----------------|
| BALCONY AREA | 8.07 SQ.M.   | 86.86 SQ.FT.   |
| SUITE AREA   | 100.15 SQ.M. | 1078.00 SQ.FT. |