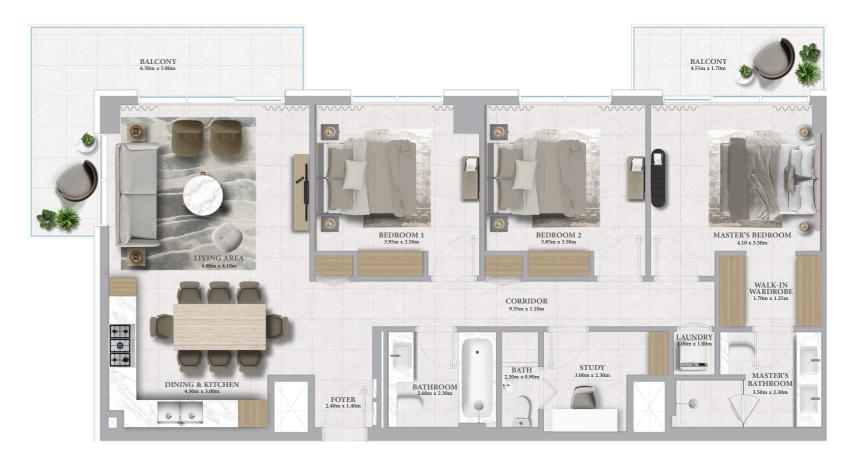

# 3 BEDROOM - 1A

| UNITS        | 203, 303, 403, 503, 603, 703, 803,<br>903, 1003, 1103, 1203 |                |
|--------------|-------------------------------------------------------------|----------------|
| SUITE AREA   | 134.81 SQ.M.                                                | 1451.08 SQ.FT. |
| BALCONY AREA | 25.26 SQ.M.                                                 | 271.90 SQ.FT.  |
| TOTAL AREA   | 160.07 SQ.M.                                                | 1722.98 SQ.FT. |