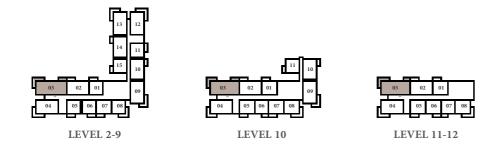

SUITE AREA   | 103.28 SQ.M.                           | 1111.70 SQ.FT. |
| BALCONY AREA | 20.01 SQ.M.                            | 215.39 SQ.FT.  |
| TOTAL AREA   | 123.29 SQ.M.                           | 1327.09 SQ.FT. |

## KEY SECTION

# KEY LAYOUT





KEY PLAN









# 3 BEDROOM - 1A

| UNITS        | 203, 303, 403, 503, 603, 703, 803,<br>903, 1003, 1103, 1203 |                |
|--------------|-------------------------------------------------------------|----------------|
| SUITE AREA   | 134.81 SQ.M.                                                | 1451.08 SQ.FT. |
| BALCONY AREA | 25.26 SQ.M.                                                 | 271.90 SQ.FT.  |
| TOTAL AREA   | 160.07 SQ.M.                                                | 1722.98 SQ.FT. |

#### KEY SECTION

















# 3 BEDROOM - 1B



#### KEY SECTION

KEY LAYOUT







KEY PLAN



FLOOR PLAN 1. All dimensions are in imperial and metric, and measured from finish to finish excluding construction tolerances. 2. All materials, dimensions, and drawings are approximate only. 3. Information is subject to change without notice, at developer's absolute discretion. 4. Actual area may vary from the stated area. 5. Drawings not to scale. 6. All images used are for illustrative purposes only and do not represent the actual size, features, specifications, fittings, and furnishings. 7. The developer reserves the right to make revisions / alterations, at it's absolute discretion, without any liability whatsoever.



# MARINA PLACE 1

RASHID YACHTS & MARINA

For more information please call 800 36227 (UAE)