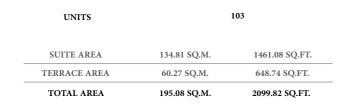

# 3 BEDROOM - 1A

| UNITS        | 203, 303, 403, 503, 603, 703, 803,<br>903, 1003, 1103, 1203 |                |
|--------------|-------------------------------------------------------------|----------------|
| SUITE AREA   | 134.81 SQ.M.                                                | 1451.08 SQ.FT. |
| BALCONY AREA | 25.26 SQ.M.                                                 | 271.90 SQ.FT.  |
| TOTAL AREA   | 160.07 SQ.M.                                                | 1722.98 SQ.FT. |