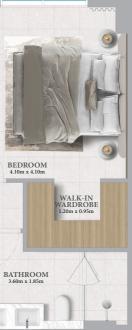

## **3 BEDROOM TOWNHOUSE**

| UNITS        | 01, 03       |                | 02           |                |
|--------------|--------------|----------------|--------------|----------------|
| GROUND LEVEL |              |                |              |                |
| SUITE AREA   | 100.30 SQ.M. | 1079.62 SQ.FT. | 100.31 SQ.M. | 1079.73 SQ.FT. |
| TERRACE AREA | 34.62 SQ.M.  | 372.65 SQ.FT.  | 35.39 SQ.M.  | 380.93 SQ.FT.  |
| PODIUM LEVEL |              |                |              |                |
| SUITE AREA   | 100.80 SQ.M. | 1085.00 SQ.FT. | 100.80 SQ.M. | 1085.00 SQ.FT. |
| BALCONY AREA | 10.66 SQ.M.  | 114.74 SQ.FT.  | 10.66 SQ.M.  | 114.74 SQ.FT.  |
| TOTAL        |              |                |              |                |
| SUITE AREA   | 201.10 SQ.M. | 2164.62 SQ.FT. | 201.11 SQ.M. | 2164.73 SQ.FT. |
| BALCONY AREA | 45.28 SQ.M.  | 487.39 SQ.FT.  | 46.05 SQ.M.  | 495.68 SQ.FT.  |
| TOTAL AREA   | 246.38 SQ.M. | 2652.01 SQ.FT. | 247.16 SQ.M. | 2660.41 SQ.FT. |