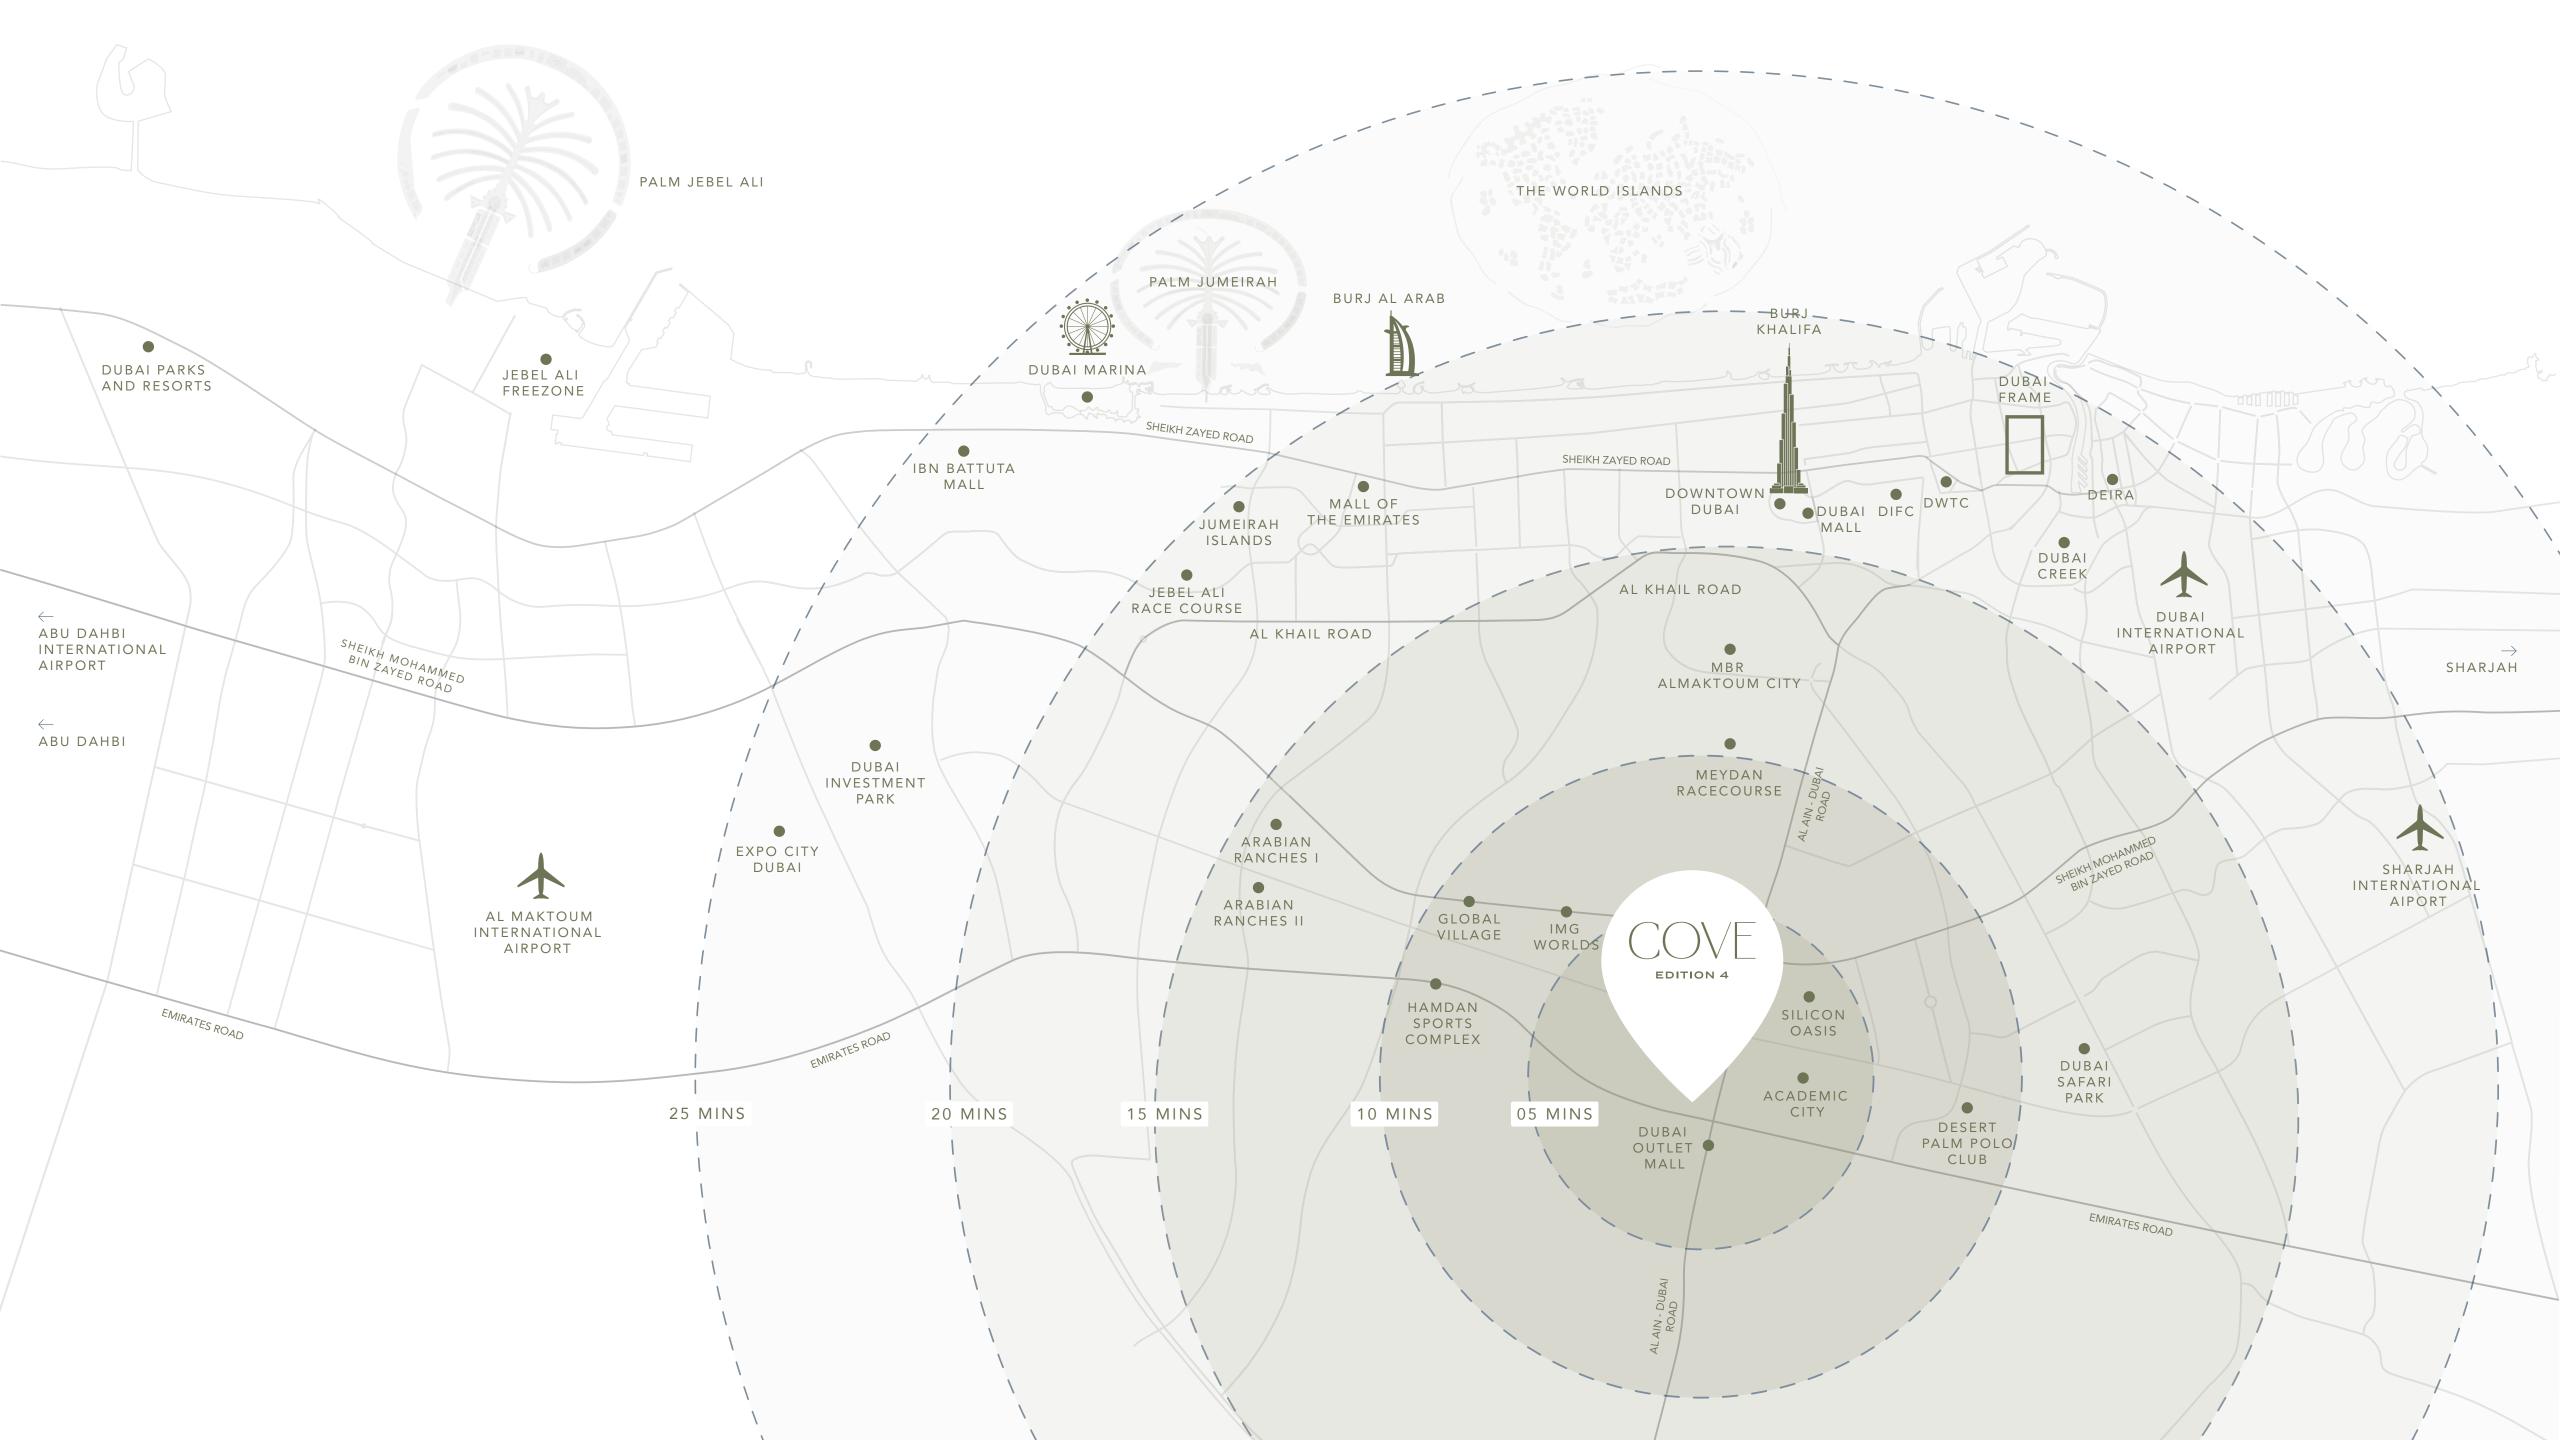

# GLOBAL VILLAGE

Conveniently located near Dubailand, Global Village is a vibrant cultural destination in Dubai, showcasing pavilions from various countries, live performances, international cuisines, and unique shopping, celebrating the world's rich diversity.

# PLATION EQUESTRIAN & POLO CLUB

Situated close to Dubailand, Plation Equestrian & Polo Club offers world-class polo fields, luxurious facilities, and an exclusive setting, making it a premier destination for enjoying equestrian sports and sophisticated social gatherings.

# ACADEMIC CITY

Just a short distance from Dubailand, Academic City is home to prestigious universities and offers modern facilities, a serene environment, and diverse programs that foster innovation, collaboration, and personal growth.

| DUBAI OUTLET MALL           | 05 n |
|-----------------------------|------|
| ACADEMIC CITY               | 05 n |
| SILICON OASIS               | 05 n |
| GLOBAL VILLAGE              | 10 n |
| IMG WORLD                   | 10 n |
| HAMDAN SPORTS COMPLEX       | 10 n |
| DESERT PALM POLO CLUB       | 10 n |
| DUBAI SAFARI PARK           | 10 n |
| MEYDAN RACECOURSE           | 15 n |
| ARABIAN RANCHES 1 & 2       | 15 n |
| DUBAI INTERNATIONAL AIRPORT | 20 n |
| MBR AL MAKTOUM CITY         | 20 n |
| DOWNTOWN DUBAI              | 20 n |
| DUBAI MALL                  | 20 n |
| BURJ KHALIFA                | 20 n |
| DUBAI FRAME                 | 20 n |
| DUBAI CREEK                 | 20 n |
| MALL OF THE EMIRATES        | 20 n |
| DUBAI MARINA                | 25 n |
| PALM JUMEIRAH               | 25 n |
| JEBEL ALI RACE COURSE       | 25 n |
| JUMEIRAH ISLANDS            | 25 n |
| IBN BATTUTA MALL            | 25 n |
| DUBAI PARKS AND RESORTS     | 25 n |
| EXPO CITY DUBAI             | 25 n |
|                             |      |